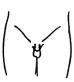

STAGE 4

- The hair is now as dark, curly, and coarse as that of a grown man.
- The hair has not spread out to the thighs.

STAGE 5

- The hair has a diamond shape rising toward the belly button, like a grown man.
- The hair may spread out to the thighs.