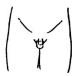

STAGE 1

There is no pubic hair.

- There is a little soft, long, lightly colored hair.
- Most of the hair is at the base of the penis.
- This hair may be straight or a little curly.

STAGE 3

- The hair is darker, coarser and more curled.
- It has spread out and thinly covers a larger area